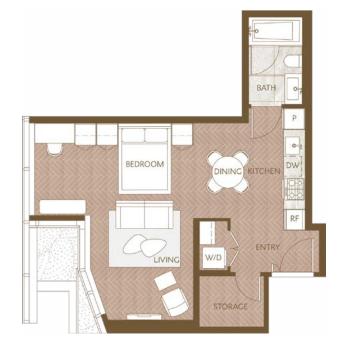

## Home 2110

West Inspired Living Studio Total Living: 555 ft<sup>2</sup>

WEST 41<sup>st</sup> AVENUE

Dimensions, sizes, specifications, layouts and materials are approximate and provided for information purposes only and are not represented as being the actual final areas and dimensions. Prospective purchasers are advised that interiors square footage is combined with balcony square footage and included in total advertised square footage of the homes. Exterior walls and glazing, balcony configurations, fascia, guard-rails, screens and façade panel locations are approximate and provided for information purposes only, and will vary in area, type, specifications, and extent depending on the home. The locations shown are not represented as being the dinal locations of these items. All of the foregoing (including without limitation the dimensions and layout) are subject to change in the developer's sole discretion, without compensation or notice. Please ask sales representative for details. E. & O.E.