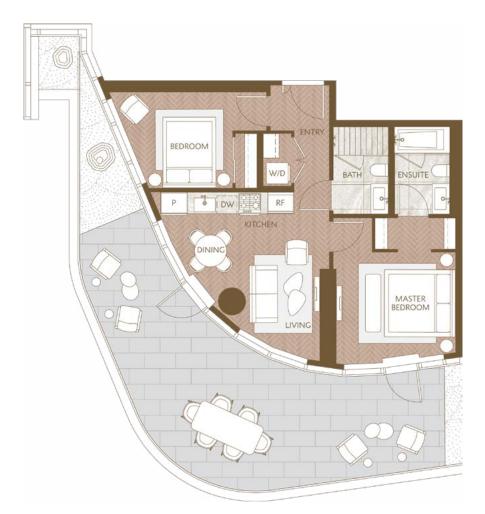

## Home 2109

West Inspired Living Two Bedroom Total Living: 1,173 ft<sup>2</sup>

WEST 41<sup>st</sup> AVENUE

Dimensions, sizes, specifications, layouts and materials are approximate and provided for information purposes only and are not represented as being the actual final areas and dimensions. Prospective purchasers are advised that interior square footage is combined with balcony square footage and included in total advertised square footage of the homes. Exterior walls and glazing, balcony configurations, fascia, guard-rails, screens and façade panel locations are approximate and provided for information purposes only, and will vary in area, type, specifications, and extent depending on the home. The locations shown are not represented as being the final locations of these items. All of the foregoing (including without limitation the dimensions and layout) are subject to change in the developer's sole discretion, without compensation or notice. Please ask sales representative for details. E. & O.E.