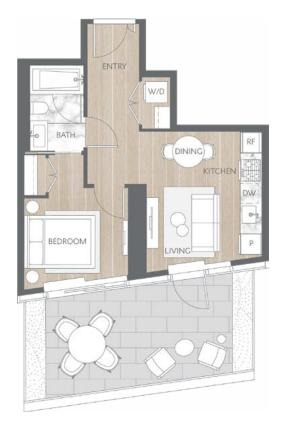

## Home 2208

Contemporary Inspired Living One Bedroom Total Living: 613 ft<sup>2</sup>

WEST 41<sup>st</sup> AVENUE

 $\sim$ 

Dimensions, sizes, specifications, layouts and materials are approximate and provided for information purposes only and are not represented as being the actual final areas and dimensions. Prospective purchasers are advised that interior square footage is combined with balcony square footage and included in total advertised square footage of the homes. Exterior walls and glazing, balcony configurations, fascia, guard-rails, screens and facade panel locations are approximate and provided for information purposes only and are texten depending on the home. The locations shown are not represented as being the final locations of these items. All of the foregoing (including without limitation the dimensions and layout) are subject to change in the developer's sole discretion, without compensation or notice. Please ask sales representative for details. E. & O.E.