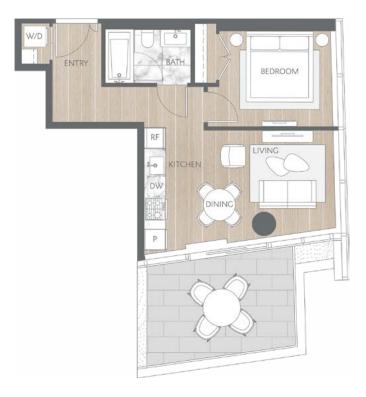

## Home 2207

Contemporary Inspired Living One Bedroom Total Living: 637 ft<sup>2</sup>

WEST 41<sup>st</sup> AVENUE

Dimensions, sizes, specifications, layouts and materials are approximate and provided for information purposes only and are not represented as being the actual final areas and dimensions. Prospective purchasers are advised that interior square footage is combined with balcony square footage and included in total advertised square footage of the homes. Exterior walls and glazing, balcony configurations, fascia, guard-rails, screens and facade panel locations are approximate and provided for information purposes only, and will vary in area, types, specifications, and extent depending on the home. The locations shown are not represented as being the final locations of these items. All of the foregoing (including without limitation the dimensions and layout) are subject to change in the developer's sole discretion, without compensation or notice. Please ask sales representative for details. E. & O.E.