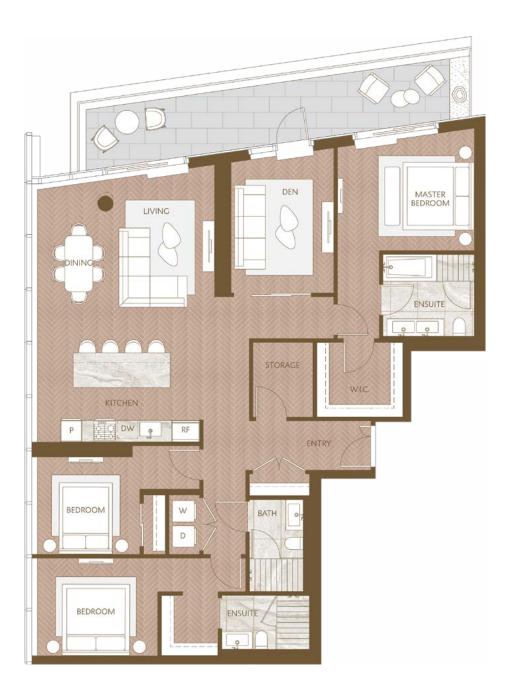

## Home 2801

West Inspired Living Three Bedroom Total Living: 1,917 ft<sup>2</sup>

oakridge  $\times$  westbank in collaboration with azuma makoto

WEST 41<sup>st</sup> AVENUE

Dimensions, sizes, specifications, layouts and materials are approximate and provided for information purposes only and are not represented as being the actual final areas and dimensions. Prospective purchasers are advised that interior square footage is combined with balcony square footage and included in total advertised square footage of the homes. Exterior walls and glazing, balcony configurations, fascia, guard-rails, screens and facade panel locations of these items. All of the foregoing (including without limitation the dimensions and layout) are subject to change in the developer's sole discretion, without compensation or notice. Please ask sales representative for details. E. & O.E.