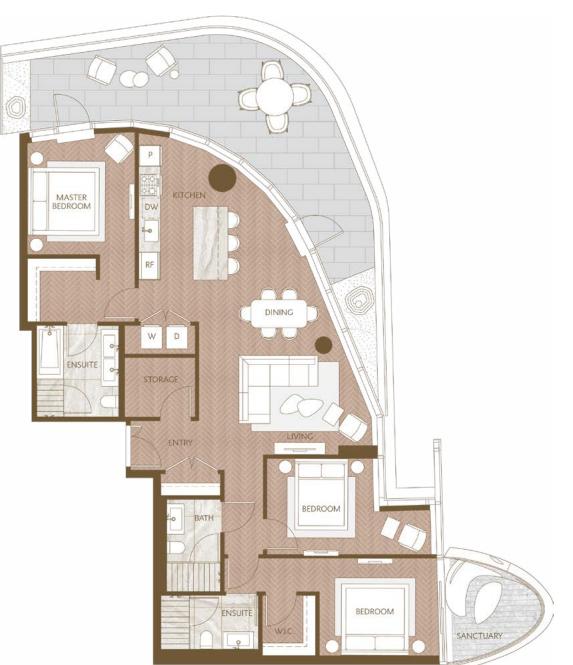

## Home 2602

West Inspired Living Three Bedroom Total Living: 1,789 ft<sup>2</sup>

WEST 41<sup>st</sup> AVENUE

Dimensions, sizes, specifications, layouts and materials are approximate and provided for information purposes only and are not represented as being the actual final areas and dimensions. Prospective purchasers are advised that interiors square footage is combined with balcony square footage and included in total advertised square footage of the homes. Exterior walls and glazing, balcony configurations, fascia, guard-rails, screens and façade panel locations are approximate and provided for information purposes only, and will avail specifications, and extent depending on the home. The locations shown are not represented as being the final locations of these items. All of the foregoing (including without limitation the dimensions and layout) are subject to change in the developer's sole discretion, without compensation or notice. Please ask sales representative for details. E. & O.E.