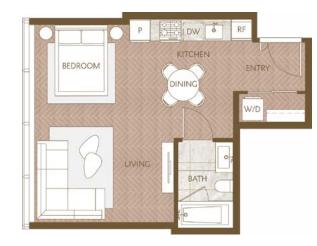

## Home 2101

West Inspired Living Studio Total Living: 485 ft<sup>2</sup>

WEST 41<sup>st</sup> AVENUE

Dimensions, sizes, specifications, layouts and materials are approximate and provided for information purposes only and are not represented as being the actual final areas and dimensions. Prospective purchasers are advised that interiors square footage is combined with balcony square footage and included in total advertised square footage of the homes. Exterior walls and glazing, balcony configurations, fascia, guard-rails, screens and façade panel locations are approximate and provided for information purposes only, and will avail specifications, and extent depending on the home. The locations shown are not represented as being the final locations of these items. All of the foregoing (including without limitation the dimensions and layout) are subject to change in the developer's sole discretion, without compensation or notice. Please ask sales representative for details. E. & O.E.