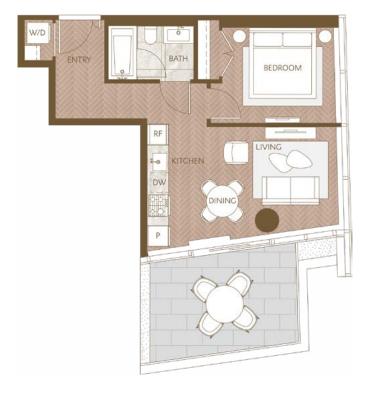

## Home 2007

West Inspired Living One Bedroom Total Living: 651 ft<sup>2</sup>

WEST 41<sup>st</sup> AVENUE

Dimensions, sizes, specifications, layouts and materials are approximate and provided for information purposes only and are not represented as being the actual final areas and dimensions. Prospective purchasers are advised that interior square footage is combined with balcony square footage and included in total advertised square footage of the homes. Exterior walls and glazing, balcony configurations, fascia, guard-raits, screens and facade panel locations are approximate and provided for information purposes only, and will vary in area, types, specifications, and extent depending on the home. The locations shown are not represented as being the final locations of these items. All of the foregoing (including without limitation the dimensions and layout) are subject to change in the developer's sole discretion, without compensation or notice. Please ask sales representative for details. E. & O.E.