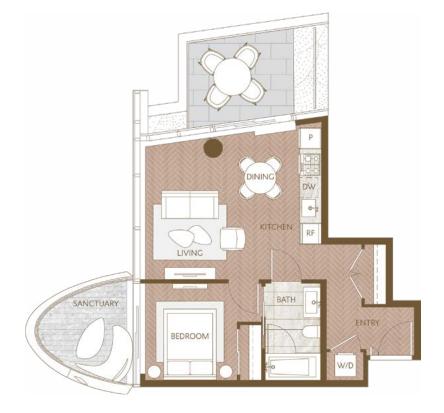

## Home 2002

West Inspired Living One Bedroom Total Living: 703 ft<sup>2</sup>

WEST 41<sup>st</sup> AVENUE

Dimensions, sizes, specifications, layouts and materials are approximate and provided for information purposes only and are not represented as being the actual final areas and dimensions. Prospective purchasers are advised that interior square footage is combined with balcony square footage and included in total advertised square footage of the homes. Exterior walls and glazing, balcony configurations, fascia, guard-rails, screens and façade panel locations are approximate and provided for information purposes only, and will vary in area, type, specifications, and extent depending on the home. The locations shown are not represented as being the final locations of these items. All of the foregoing (including without limitation the dimensions and layout) are subject to change in the developer's sole discretion, without compensation or notice. Please ask sales representative for details. E. & O.E.