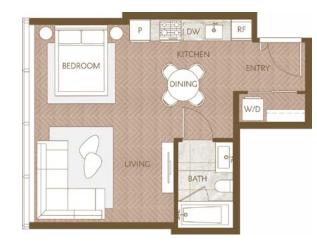

## Home 2001

West Inspired Living Studio Total Living: 485 ft<sup>2</sup>

WEST 41<sup>st</sup> AVENUE

Dimensions, sizes, specifications, layouts and materials are approximate and provided for information purposes only and are not represented as being the actual final areas and dimensions. Prospective purchasers are advised that interiors square footage is combined with balcony square footage and included in total advertised square footage of the homes. Exterior walls and glazing, balcony configurations, fascia, guard-rails, screens and façade panel locations are approximate and provided for information purposes only, and will avail precifications, and extent depending on the home. The locations shown are not represented as being the final locations of these items. All of the foregoing (including without limitation the dimensions and layout) are subject to change in the developer's sole discretion, without compensation or notice. Please ask sales representative for details. E. & O.E.