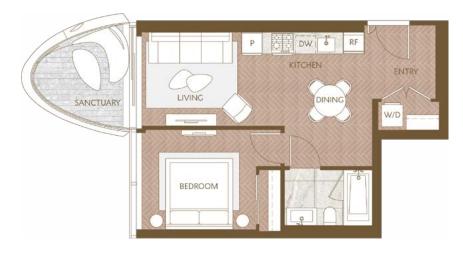

## Home 1209

West Inspired Living One Bedroom Total Living: 598 ft<sup>2</sup>

WEST 41<sup>st</sup> AVENUE

Dimensions, sizes, specifications, layouts and materials are approximate and provided for information purposes only and are not represented as being the actual final areas and dimensions. Prospective purchasers are advised that interiors square footage is combined with balcony square footage and included in total advertised square footage of the homes. Exterior walls and glazing, balcony configurations, fascia, guard-rails, screens and façade panel locations are approximate and provided for information purposes only, and will are ypecifications, and extent depending on the home. The locations shown are not represented as being the final locations of these items. All of the foregoing (including without limitation the dimensions and layout) are subject to change in the developer's sole discretion, without compensation or notice. Please ask sales representative for details. E. & O.E.