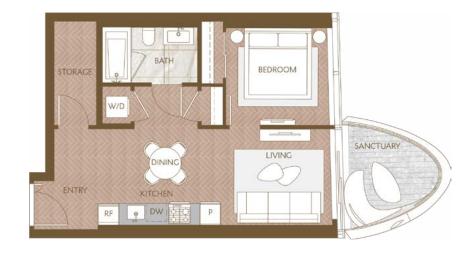

## Home 1205

West Inspired Living One Bedroom Total Living: 647 ft<sup>2</sup>

WEST 41<sup>st</sup> AVENUE

Dimensions, sizes, specifications, layouts and materials are approximate and provided for information purposes only and are not represented as being the actual final areas and dimensions. Prospective purchasers are advised that interiors square footage is combined with balcony square footage and included in total advertised square footage of the homes. Exterior walls and glazing, balcony configurations, fascia, guard-rails, screens and façade panel locations are approximate and provided for information purposes only, and will avail specifications, and extent depending on the home. The locations shown are not represented as being the final locations of these items. All of the foregoing (including without limitation the dimensions and layout) are subject to change in the developer's sole discretion, without compensation or notice. Please ask sales representative for details. E. & O.E.