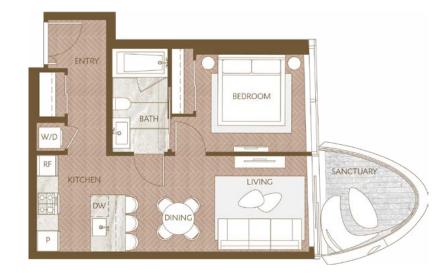

## Home 1204

West Inspired Living One Bedroom Total Living: 638 ft<sup>2</sup>

WEST 41<sup>st</sup> AVENUE

Dimensions, sizes, specifications, layouts and materials are approximate and provided for information purposes only and are not represented as being the actual final areas and dimensions. Prospective purchasers are advised that interiors square footage is combined with balcony square footage and included in total advertised square footage of the homes. Exterior walls and glazing, balcony configurations, fascia, guard-rails, screens and façade panel locations are approximate and provided for information purposes only, and will avail specifications, and extent depending on the home. The locations shown are not represented as being the final locations of these items. All of the foregoing (including without limitation the dimensions and layout) are subject to change in the developer's sole discretion, without compensation or notice. Please ask sales representative for details. E. & O.E.