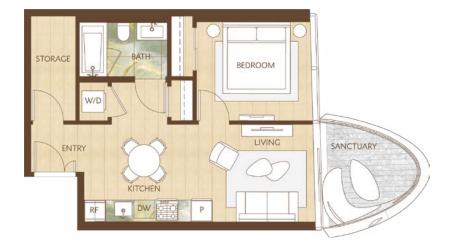

## Home 3103

East Inspired Living One Bedroom Total Living: 613 ft<sup>2</sup>

WEST 41<sup>st</sup> AVENUE

Dimensions, sizes, specifications, layouts and materials are approximate and provided for information purposes only and are not represented as being the actual final areas and dimensions. Prospective purchasers are advised that interiors square footage is combined with balcony square footage and included in total advertised square footage of the homes. Exterior walls and glazing, balcony configurations, fascia, guard-rails, screens and façade panel locations are approximate and provided for information purposes only, and will avail preceding on the home. The locations shown are not represented as being the final locations of these items. All of the foregoing (including without limitation the dimensions and layout) are subject to change in the developer's sole discretion, without compensation or notice. Please ask sales representative for details. E. & O.E.