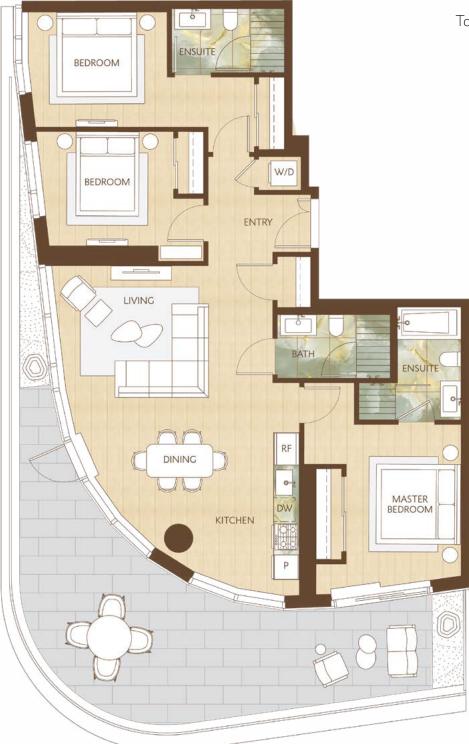

## Home 3005

East Inspired Living Three Bedroom Total Living: 1,655 ft<sup>2</sup>

WEST 41<sup>st</sup> AVENUE

Dimensions, sizes, specifications, layouts and materials are approximate and provided for information purposes only and are not represented as being the actual final areas and dimensions. Prospective purchasers are advised that interior square footage is combined with balcony square footage and included in total advertised square footage of the homes. Exterior walls and glazing, balcony configurations, fascia, guard-rails, screens and façade panel locations of these items. All of the foregoing (including without limitation the dimensions and layout) are subject to change in the developer's sole discretion, without compensation or notice. Please ask sales representative for details. E. & O.E.