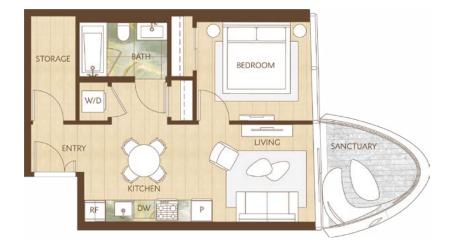

## Home 2903

East Inspired Living One Bedroom Total Living: 613 ft<sup>2</sup>

WEST 41<sup>st</sup> AVENUE

Dimensions, sizes, specifications, layouts and materials are approximate and provided for information purposes only and are not represented as being the actual final areas and dimensions. Prospective purchasers are advised that interiors square footage is combined with balcony square footage and included in total advertised square footage of the homes. Exterior walls and glazing, balcony configurations, fascia, guard-rails, screens and façade panel locations are approximate and provided for information purposes only, and will avail specifications, and extent depending on the home. The locations shown are not represented as being the final locations of these items. All of the foregoing (including without limitation the dimensions and layout) are subject to change in the developer's sole discretion, without compensation or notice. Please ask sales representative for details. E. & O.E.