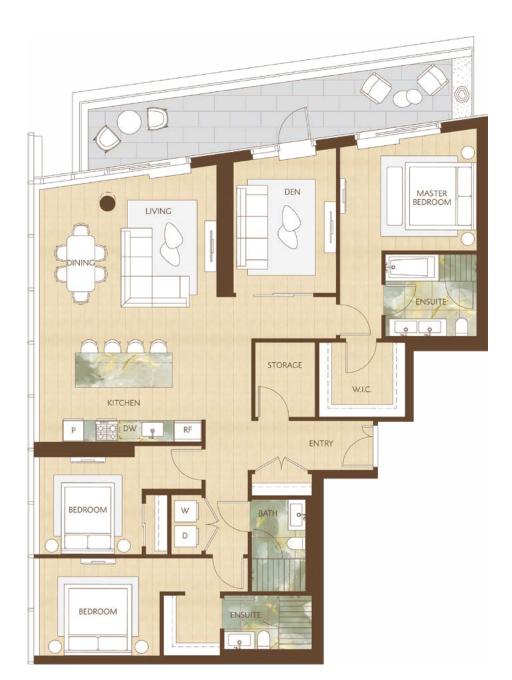

## Home 2901

East Inspired Living Three Bedroom Total Living: 1,921 ft<sup>2</sup>

WEST 41<sup>st</sup> AVENUE

Dimensions, sizes, specifications, layouts and materials are approximate and provided for information purposes only and are not represented as being the actual final areas and dimensions. Prospective purchasers are advised that interiors square footage is combined with balcony square footage and included in total advertised square footage of the homes. Exterior walls and glazing, balcony configurations, fascia, guard-rails, screens and façade panel locations are approximate and provided for information purposes only, and will avail specifications, and extent depending on the home. The locations shown are not represented as being the final locations of these items. All of the foregoing (including without limitation the dimensions and layout) are subject to change in the developer's sole discretion, without compensation or notice. Please ask sales representative for details. E. & O.E.