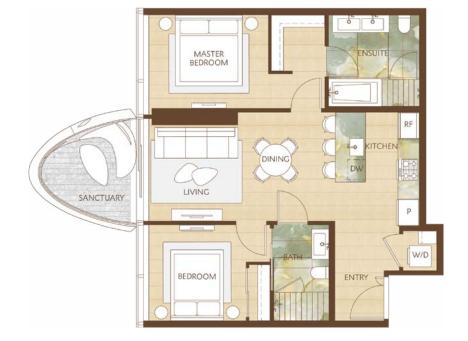

## Home 1710

East Inspired Living Two Bedroom Total Living: 895 ft<sup>2</sup>

WEST 41<sup>st</sup> AVENUE

Dimensions, sizes, specifications, layouts and materials are approximate and provided for information purposes only and are not represented as being the actual final areas and dimensions. Prospective purchasers are advised that interiors square footage is combined with balcony square footage and included in total advertised square footage of the homes. Exterior walls and glazing, balcony configurations, fascia, guard-rails, screens and façade panel locations are approximate and provided for information purposes only, and will avail precisions, and extent depending on the home. The locations shown are not represented as being the final locations of these items. All of the foregoing (including without limitation the dimensions and layout) are subject to change in the developer's sole discretion, without compensation or notice. Please ask sales representative for details. *E*: *G*: O.E.