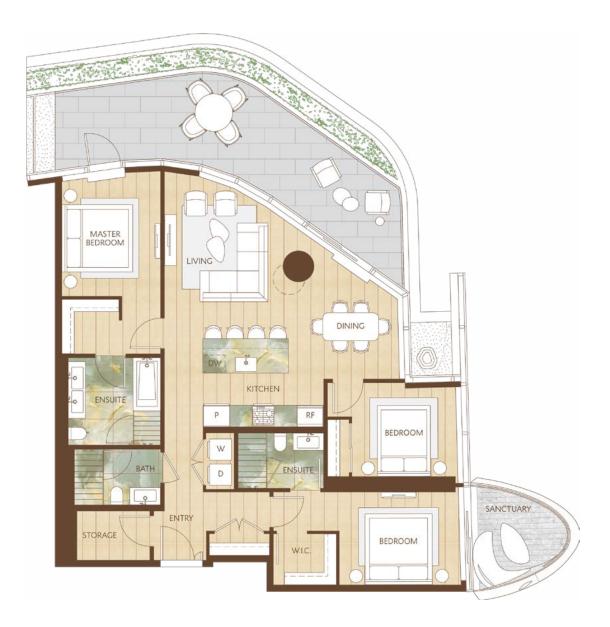

## Home 1403

East Inspired Living Three Bedroom Total Living: 1,661 ft<sup>2</sup>

WEST 41<sup>st</sup> AVENUE

Dimensions, sizes, specifications, layouts and materials are approximate and provided for information purposes only and are not represented as being the actual final areas and dimensions. Prospective purchasers are advised that interiors square footage is combined with balcony square footage and included in total advertised square footage of the homes. Exterior walls and glazing, balcony configurations, fascia, guard-rails, screens and façade panel locations are approximate and provided for information purposes only, and will avail total advertised square footage of the homes. Exterior walls and glazing, balcony configurations, fascia, guard-rails, screens and façade panel locations are approximate and provided for information purposes only, and will avail precifications, and extent depending on the home. The locations shown are not represented as being the final locations of these items. All of the foregoing (including without limitation the dimensions and layout) are subject to change in the developer's sole discretion, without compensation or notice. Please ask sales representative for details. E. & O.E.