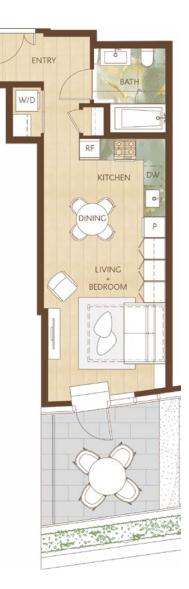

## Home 1308

East Inspired Living Studio Total Living: 606 ft<sup>2</sup>

in collaboration with azuma makoto oakridge imes westbank

WEST 41<sup>st</sup> AVENUE

Dimensions, sizes, specifications, layouts and materials are approximate and provided for information purposes only and are not represented as being the actual final areas and dimensions. Prospective purchasers are advised that interior square footage is combined with balcony square footage and included in total advertised square footage of the homes. Exterior walls and glazing, balcony configurations, fascia, guard-rails, screens and façade panel locations are approximate and provided for information purposes only, and will vary in area, type, specifications, and extent depending on the home. The locations shown are not represented as being the final locations of these items. All of the foregoing (including without limitation the dimensions and layout) are subject to change in the developer's sole discretion, without compensation or notice. Please ask sales representative for details. E. & O.E.