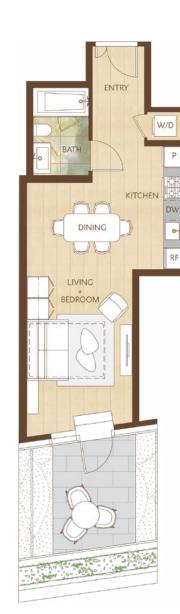

## Home 1307

East Inspired Living Studio Total Living: 598 ft<sup>2</sup>

WEST 41<sup>st</sup> AVENUE

Dimensions, sizes, specifications, layouts and materials are approximate and provided for information purposes only and are not represented as being the actual final areas and dimensions. Prospective purchasers are advised that interior square footage is combined with balcony square footage and included in total advertised square footage of the homes. Exterior walls and glazing, balcony configurations, fascia, guard-rails, screens and façade panel locations are approximate and provided for information purposes only an ear, types, specifications, and extent depending on the home. The locations shown are not represented as being the final locations of these items. All of the foregoing (including without limitation the dimensions and layout) are subject to change in the developer's sole discretion, without compensation or notice. Please ask sales representative for details. E. & O.E.