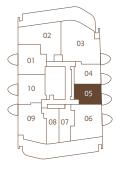

## Home 1305

East Inspired Living One Bedroom Total Living: 612 ft<sup>2</sup>

in collaboration with azuma makoto

STORAGE BATH BEDROOM WD BATH BEDROOM WD UNC SANCTUARY KITCHEN RF Q DW P

WEST 41<sup>st</sup> AVENUE