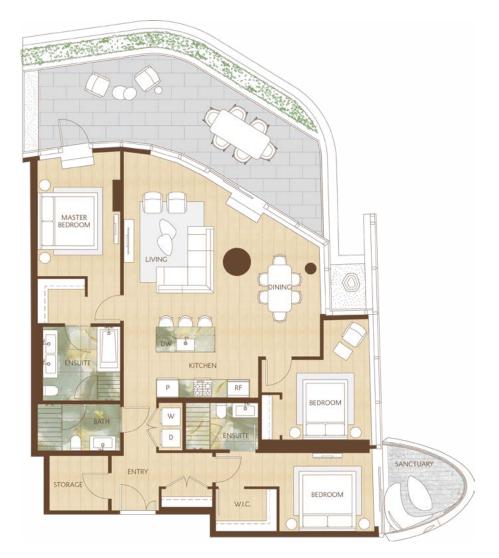

## Home 1303

East Inspired Living Three Bedroom Total Living: 1,854 ft<sup>2</sup>

WEST 41<sup>st</sup> AVENUE

Dimensions, sizes, specifications, layouts and materials are approximate and provided for information purposes only and are not represented as being the actual final areas and dimensions. Prospective purchasers are advised that interior square footage is combined with balcony square footage and included in total advertised square footage of the homes. Exterior walls and glazing, balcony configurations, fascia, guard-rails, screens and façade panel locations are approximate and provided for information purposes only, and will avail specifications, and extent depending on the home. The locations shown are not represented as being the final locations of these items. All of the foregoing (including without limitation the dimensions and layout) are subject to change in the developer's sole discretion, without compensation or notice. Please ask sales representative for details. E. & O.E.