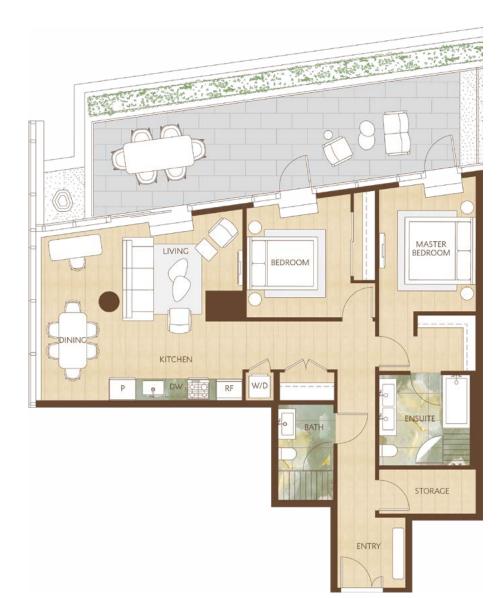

## Home 1302

East Inspired Living Two Bedroom Total Living: 1,456 ft<sup>2</sup>

WEST 41<sup>st</sup> AVENUE

Dimensions, sizes, specifications, layouts and materials are approximate and provided for information purposes only and are not represented as being the actual final areas and dimensions. Prospective purchasers are advised that interior square footage is combined with balcony square footage and included in total advertised equare footage of the homes. Exterior walls and glazing, balcony configurations, fascia, guard-rails, screens and façade panel locations are approximate and provided for information purposes only, and will vary in area, types, specifications, and extent depending on the home. The locations shown are not represented as being the final locations of these items. All of the foregoing (including without limitation the dimensions and layout) are subject to change in the developer's sole discretion, without compensation or notice. Please ask sales representative for details. E. G.O.E.