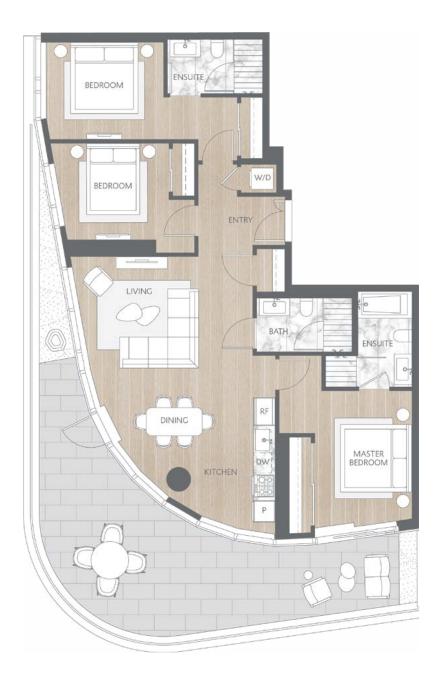

## Home 2505

Contemporary Inspired Living Three Bedroom Total Living: 1,635 ft<sup>2</sup>

WEST 41<sup>st</sup> AVENUE

Dimensions, sizes, specifications, layouts and materials are approximate and provided for information purposes only and are not represented as being the actual final areas and dimensions. Prospective purchasers are advised that interiors square footage is combined with balcony square footage and included in total advertised square footage of the homes. Exterior walls and glazing, balcony configurations, fascia, guard-rails, screens and façade panel locations are approximate and provided for information purposes only, and will avail total advertised square footage of the homes. Exterior walls and glazing, balcony configurations, fascia, guard-rails, screens and façade panel locations are approximate and provided for information purposes only, and will avail precifications, and extent depending on the home. The locations shown are not represented as being the final locations of these items. All of the foregoing (including without limitation the dimensions and layout) are subject to change in the developer's sole discretion, without compensation or notice. Please ask sales representative for details. E. & O.E.