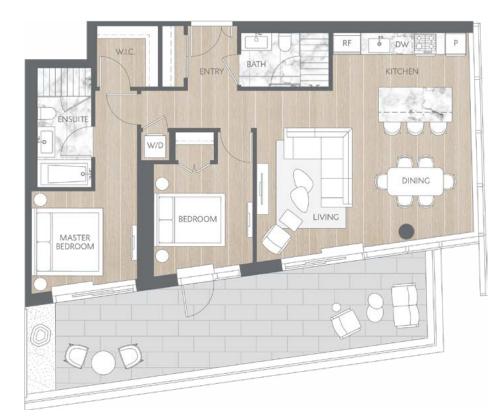

## Home 2504

Contemporary Inspired Living Two Bedroom Total Living: 1,231 ft<sup>2</sup>

WEST 41<sup>st</sup> AVENUE

Dimensions, sizes, specifications, layouts and materials are approximate and provided for information purposes only and are not represented as being the actual final areas and dimensions. Prospective purchasers are advised that interiors square footage is combined with balcony square footage and included in total advertised square footage of the homes. Exterior walls and glazing, balcony configurations, fascia, guard-rails, screens and façade panel locations are approximate and provided for information purposes only, and will avail precisions, and extent depending on the home. The locations shown are not represented as being the final locations of these items. All of the foregoing (including without limitation the dimensions and layout) are subject to change in the developer's sole discretion, without compensation or notice. Please ask sales representative for details. *E*: *G*: O.E.