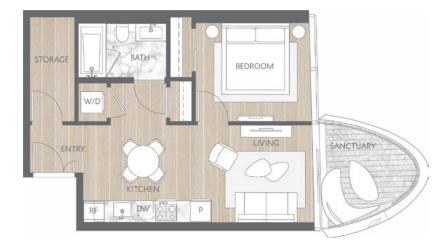

## Home 2503

Contemporary Inspired Living One Bedroom Total Living: 613 ft<sup>2</sup>

WEST 41<sup>st</sup> AVENUE

Dimensions, sizes, specifications, layouts and materials are approximate and provided for information purposes only and are not represented as being the actual final areas and dimensions. Prospective purchasers are advised that interiors square footage is combined with balcony square footage and included in total advertised square footage of the homes. Exterior walls and glazing, balcony configurations, fascia, guard-rails, screens and façade panel locations are approximate and provided for information purposes only, and will avail specifications, and extent depending on the home. The locations shown are not represented as being the final locations of these items. All of the foregoing (including without limitation the dimensions and layout) are subject to change in the developer's sole discretion, without compensation or notice. Please ask sales representative for details. E. & O.E.