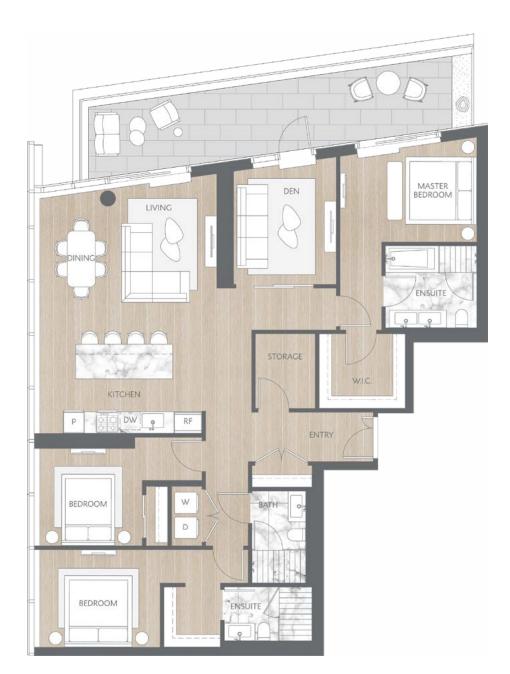

## Home 2501

Contemporary Inspired Living Three Bedroom Total Living: 1,883 ft<sup>2</sup>

WEST 41<sup>st</sup> AVENUE

Dimensions, sizes, specifications, layouts and materials are approximate and provided for information purposes only and are not represented as being the actual final areas and dimensions. Prospective purchasers are advised that interiors square footage is combined with balcony square footage and included in total advertised square footage of the homes. Exterior walls and glazing, balcony configurations, fascia, guard-rails, screens and façade panel locations are approximate and provided for information purposes only, and will are specifications, and extent depending on the home. The locations shown are not represented as being the final locations of these items. All of the foregoing (including without limitation the dimensions and layout) are subject to change in the developer's sole discretion, without compensation or notice. Please ask sales representative for details. E. & O.E.