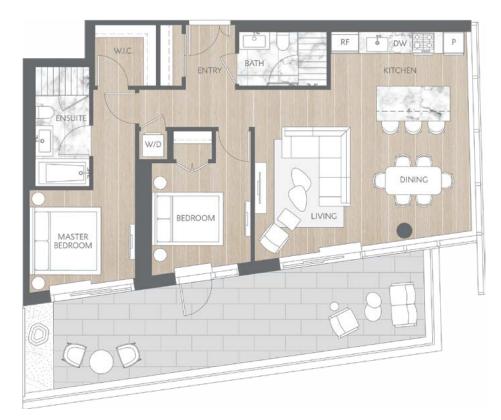

## Home 2404

Contemporary Inspired Living Two Bedroom Total Living: 1,234 ft<sup>2</sup>

WEST 41<sup>st</sup> AVENUE

Dimensions, sizes, specifications, layouts and materials are approximate and provided for information purposes only and are not represented as being the actual final areas and dimensions. Prospective purchasers are advised that interior square footage is combined with balcony square footage and included in total advertised square footage of the homes. Exterior walls and glazing, balcony configurations, fascia, guard-rails, screens and facade panel locations are approximate and provided for information purposes only, and will avail scheme textent depending on the home. The locations shown are not represented as being the final locations of these items. All of the foregoing (including without limitation the dimensions and layout) are subject to change in the developer's sole discretion, without compensation or notice. Please ask sales representative for details. E. & O.E.