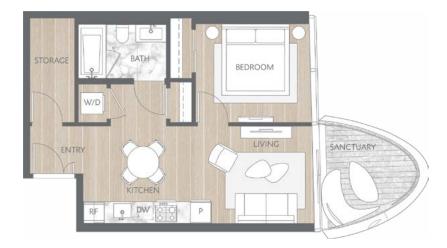

## Home 2403

Contemporary Inspired Living One Bedroom Total Living: 613 ft<sup>2</sup>

WEST 41<sup>st</sup> AVENUE

Dimensions, sizes, specifications, layouts and materials are approximate and provided for information purposes only and are not represented as being the actual final areas and dimensions. Prospective purchasers are advised that interiors square footage is combined with balcony square footage and included in total advertised square footage of the homes. Exterior walls and glazing, balcony configurations, fascia, guard-rails, screens and façade panel locations are approximate and provided for information purposes only, and will avail precisions, and extent depending on the home. The locations shown are not represented as being the final locations of these items. All of the foregoing (including without limitation the dimensions and layout) are subject to change in the developer's sole discretion, without compensation or notice. Please ask sales representative for details. *E*: *G*: O.E.