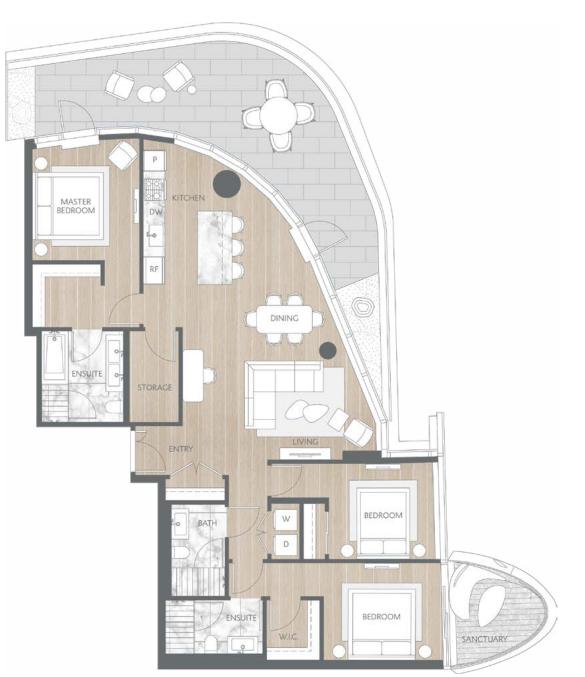

## Home 2402

Contemporary Inspired Living Three Bedroom Total Living: 1,794 ft<sup>2</sup>

oakridge  $\times$  westbank in collaboration with azuma makoto

WEST 41<sup>st</sup> AVENUE

Dimensions, sizes, specifications, layouts and materials are approximate and provided for information purposes only and are not represented as being the actual final areas and dimensions. Prospective purchasers are advised that interior square footage is combined with balcony square footage and included in total advertised square footage of the homes. Exterior walls and glazing, balcony configurations, fascia, guard-rails, screens and façade panel locations are approximate and provided for information purposes only area, type, specifications, and extent depending on the home. The locations shown are not represented as being the final locations of these items. All of the foregoing (including without limitation the dimensions and layout) are subject to change in the developer's sole discretion, without compensation or notice. Please ask sales representative for details. E. & O.E.