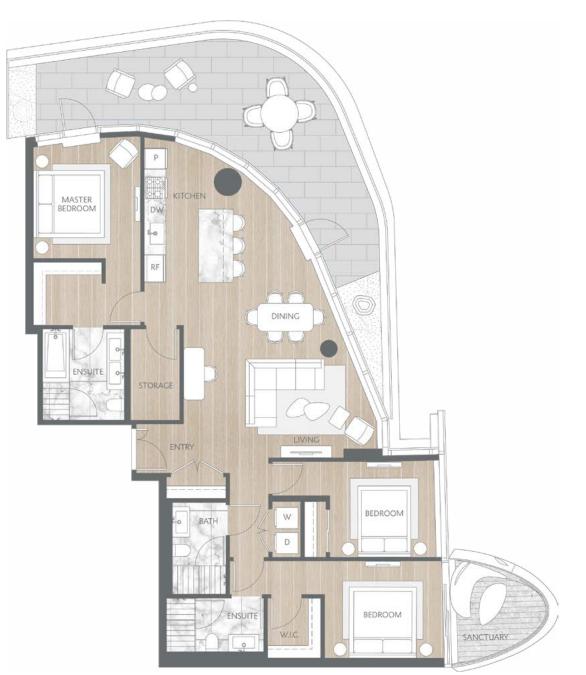

## Home 2302

Contemporary Inspired Living Three Bedroom Total Living: 1,786 ft<sup>2</sup>

WEST 41<sup>st</sup> AVENUE

Dimensions, sizes, specifications, layouts and materials are approximate and provided for information purposes only and are not represented as being the actual final areas and dimensions. Prospective purchasers are advised that interiors square footage is combined with balcony square footage and included in total advertised square footage of the homes. Exterior walls and glazing, balcony configurations, fascia, guard-rails, screens and façade panel locations are approximate and provided for information purposes only, and will are ypecifications, and extent depending on the home. The locations shown are not represented as being the final locations of these items. All of the foregoing (including without limitation the dimensions and layout) are subject to change in the developer's sole discretion, without compensation or notice. Please ask sales representative for details. E. & O.E.