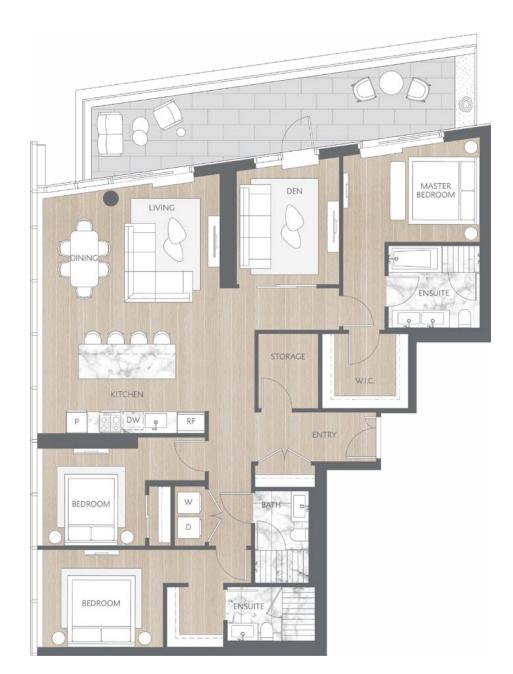

## Home 2301

Contemporary Inspired Living Three Bedroom Total Living: 1,874 ft<sup>2</sup>

WEST 41<sup>st</sup> AVENUE

Dimensions, sizes, specifications, layouts and materials are approximate and provided for information purposes only and are not represented as being the actual final areas and dimensions. Prospective purchasers are advised that interiors square footage is combined with balcony square footage and included in total advertised square footage of the homes. Exterior walls and glazing, balcony configurations, fascia, guard-rails, screens and façade panel locations are approximate and provided for information purposes only, and will avail specifications, and extent depending on the home. The locations shown are not represented as being the final locations of these items. All of the foregoing (including without limitation the dimensions and layout) are subject to change in the developer's sole discretion, without compensation or notice. Please ask sales representative for details. E. & O.E.