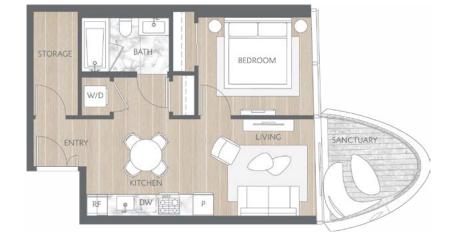

## Home 1906

Contemporary Inspired Living One Bedroom Total Living: 612 ft<sup>2</sup>

WEST 41<sup>st</sup> AVENUE

Dimensions, sizes, specifications, layouts and materials are approximate and provided for information purposes only and are not represented as being the actual final areas and dimensions. Prospective purchasers are advised that interiors square footage is combined with balcony square footage and included in total advertised square footage of the homes. Exterior walls and glazing, balcony configurations, fascia, guard-rails, screens and façade panel locations are approximate and provided for information purposes only, and will avail specifications, and extent depending on the home. The locations shown are not represented as being the final locations of these items. All of the foregoing (including without limitation the dimensions and layout) are subject to change in the developer's sole discretion, without compensation or notice. Please ask sales representative for details. E. & O.E.