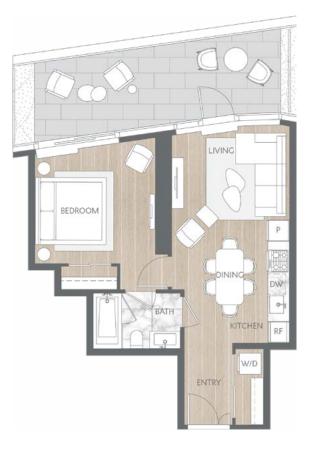

## Home 1903

Contemporary Inspired Living One Bedroom Total Living: 755 ft<sup>2</sup>

WEST 41<sup>st</sup> AVENUE

Dimensions, sizes, specifications, layouts and materials are approximate and provided for information purposes only and are not represented as being the actual final areas and dimensions. Prospective purchasers are advised that interior square footage is combined with balcony square footage and included in total advertised square footage of the homes. Exterior walls and glazing, balcony configurations, fascia, guard-rails, screens and façade panel locations are approximate and provided for information purposes only an era, types, specifications, and extent depending on the home. The locations shown are not represented as being the final locations of these items. All of the foregoing (including without limitation the dimensions and layout) are subject to change in the developer's sole discretion, without compensation or notice. Please ask sales representative for details. E. & O.E.