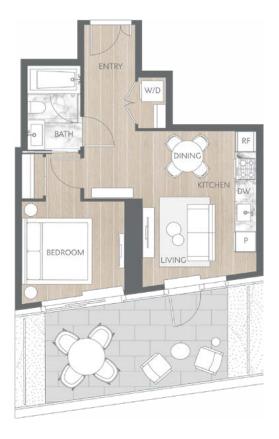

## Home 1808

Contemporary Inspired Living One Bedroom Total Living: 672 ft<sup>2</sup>

WEST 41<sup>st</sup> AVENUE

Dimensions, sizes, specifications, layouts and materials are approximate and provided for information purposes only and are not represented as being the actual final areas and dimensions. Prospective purchasers are advised that interiors square footage is combined with balcony square footage and included in total advertised square footage of the homes. Exterior walls and glazing, balcony configurations, fascia, guard-rails, screens and façade panel locations are approximate and provided for information purposes only, and will vary in area, type, specifications, and extent depending on the home. The locations shown are not represented as being the fail locations of these items. All of the foregoing (including without limitation the dimensions and layout) are subject to change in the developer's sole discretion, without compensation or notice. Please ask sales representative for details. E. & O.E.