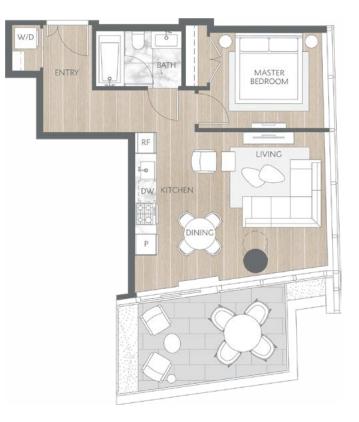

## Home 1807

Contemporary Inspired Living One Bedroom Total Living: 684 ft<sup>2</sup>

WEST 41<sup>st</sup> AVENUE

Dimensions, sizes, specifications, layouts and materials are approximate and provided for information purposes only and are not represented as being the actual final areas and dimensions. Prospective purchasers are advised that interior square footage is combined with balcony square footage and included in total advertised square footage of the homes. Exterior walls and glazing, balcony configurations, fascia, guard-raits, screens and facade panel locations are approximate and provided for information purposes only, and will vary in area, types, specifications, and extent depending on the home. The locations shown are not represented as being the final locations of these items. All of the foregoing (including without limitation the dimensions and layout) are subject to change in the developer's sole discretion, without compensation or notice. Please ask sales representative for details. E. & O.E.