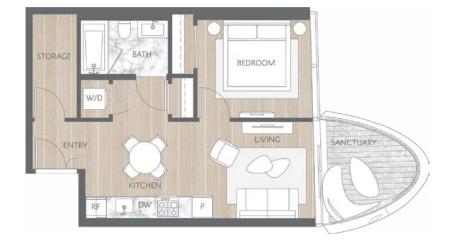

## Home 1806

Contemporary Inspired Living One Bedroom Total Living: 612 ft<sup>2</sup>

WEST 41<sup>st</sup> AVENUE

Dimensions, sizes, specifications, layouts and materials are approximate and provided for information purposes only and are not represented as being the actual final areas and dimensions. Prospective purchasers are advised that interiors square footage is combined with balcony square footage and included in total advertised square footage of the homes. Exterior walls and glazing, balcony configurations, fascia, guard-rails, screens and façade panel locations are approximate and provided for information purposes only, and will avail specifications, and extent depending on the home. The locations shown are not represented as being the final locations of these items. All of the foregoing (including without limitation the dimensions and layout) are subject to change in the developer's sole discretion, without compensation or notice. Please ask sales representative for details. E. & O.E.