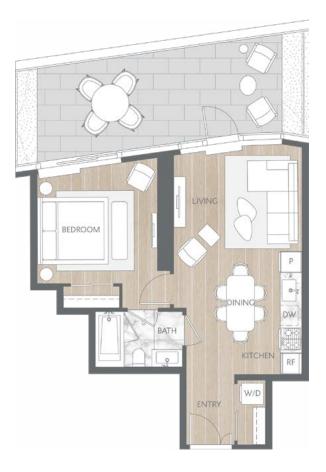

## Home 1803

Contemporary Inspired Living One Bedroom Total Living: 813 ft<sup>2</sup>

WEST 41<sup>st</sup> AVENUE

in collaboration with azuma makoto

oakridge imes westbank

Dimensions, sizes, specifications, layouts and materials are approximate and provided for information purposes only and are not represented as being the actual final areas and dimensions. Prospective purchasers are advised that interiors square footage is combined with balcony square footage and included in total advertised square footage of the homes. Exterior walls and glazing, balcony configurations, fascia, guard-rails, screens and façade panel locations are approximate and provided for information purposes only, and will avail specifications, and extent depending on the home. The locations shown are not represented as being the final locations of these items. All of the foregoing (including without limitation the dimensions and layout) are subject to change in the developer's sole discretion, without compensation or notice. Please ask sales representative for details. E. & O.E.