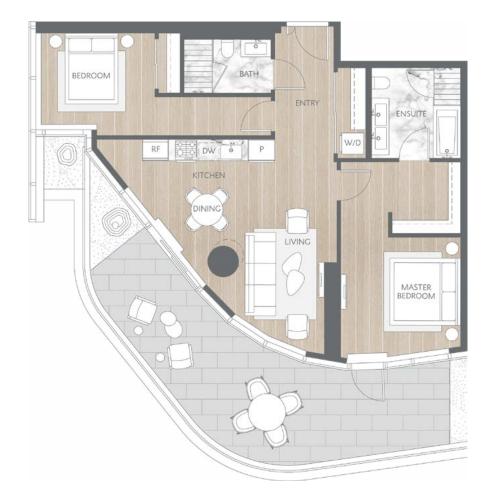

## Home 1609

Contemporary Inspired Living Two Bedroom Total Living: 1,365 ft<sup>2</sup>

WEST 41<sup>st</sup> AVENUE

Dimensions, sizes, specifications, layouts and materials are approximate and provided for information purposes only and are not represented as being the actual final areas and dimensions. Prospective purchasers are advised that interior square footage is combined with balcony square footage and included in total advertised square footage of the homes. Exterior walls and glazing, balcony configurations, fascia, guard-rails, screens and façade panel locations are approximate and provided for information purposes only an eav, type, specifications, and extent depending on the home. The locations shown are not represented as being the final locations of these items. All of the foregoing (including without limitation the dimensions and layout) are subject to change in the developer's sole discretion, without compensation or notice. Please ask sales representative for details. E. & O.E.