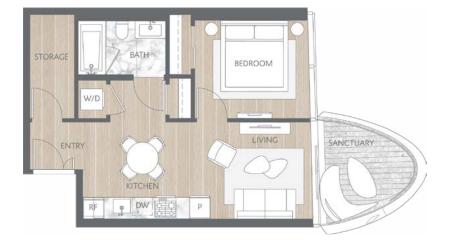

## Home 1606

Contemporary Inspired Living One Bedroom Total Living: 612 ft<sup>2</sup>

WEST 41<sup>st</sup> AVENUE

Dimensions, sizes, specifications, layouts and materials are approximate and provided for information purposes only and are not represented as being the actual final areas and dimensions. Prospective purchasers are advised that interiors square footage is combined with balcony square footage and included in total advertised square footage of the homes. Exterior walls and glazing, balcony configurations, fascia, guard-rails, screens and façade panel locations are approximate and provided for information purposes only, and will avail specifications, and extent depending on the home. The locations shown are not represented as being the final locations of these items. All of the foregoing (including without limitation the dimensions and layout) are subject to change in the developer's sole discretion, without compensation or notice. Please ask sales representative for details. E. & O.E.