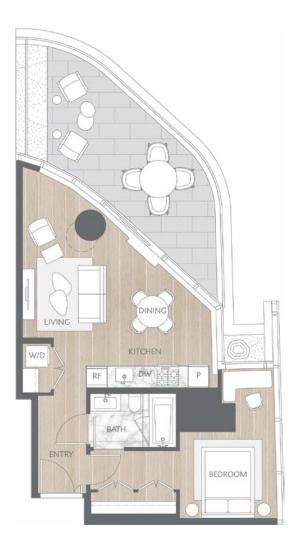

## Home 1604

Contemporary Inspired Living One Bedroom Total Living: 814 ft<sup>2</sup>

WEST 41<sup>st</sup> AVENUE

in collaboration with azuma makoto

oakridge imes westbank

Dimensions, sizes, specifications, layouts and materials are approximate and provided for information purposes only and are not represented as being the actual final areas and dimensions. Prospective purchasers are advised that interiors square footage is combined with balcony square footage and included in total advertised square footage of the homes. Exterior walls and glazing, balcony configurations, fascia, guard-rails, screens and façade panel locations are approximate and provided for information purposes only, and will vary in area, type, specifications, and extent depending on the home. The locations shown are not represented as being the final locations of these items. All of the foregoing (including without limitation the dimensions and layout) are subject to change in the developer's sole discretion, without compensation or notice. Please ask sales representative for details. E. & O.E.