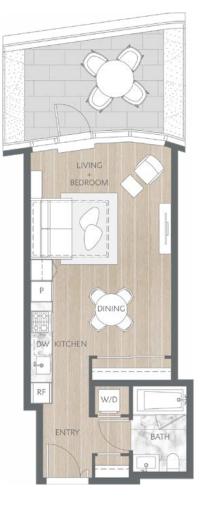

## Home 1603

Contemporary Inspired Living Studio Total Living: 632 ft<sup>2</sup>

WEST 41<sup>st</sup> AVENUE

Dimensions, sizes, specifications, layouts and materials are approximate and provided for information purposes only and are not represented as being the actual final areas and dimensions. Prospective purchasers are advised that interior square footage is combined with balcony square footage and included in total advertised square footage of the homes. Exterior walls and glazing, balcony configurations, fascia, guard-rails, screens and facade panel locations are approximate and provided for information purposes only, and will vary in area, type, specifications, and extent depending on the home. The locations shown are not represented as being the final locations of these items. All of the foregoing (including withbut limitation the dimensions and layout) are subject to change in the developer's sole discretion, without compensation or notice. Please ask sales representative for details, E. G.O.E.