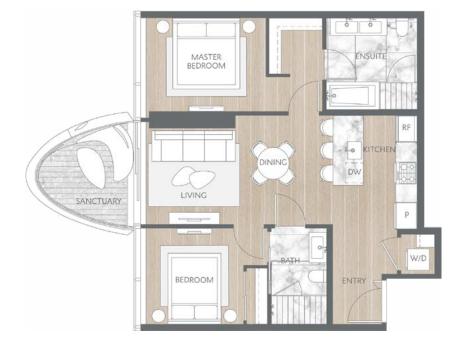

## Home 1510

Contemporary Inspired Living Two Bedroom Total Living: 889 ft<sup>2</sup>

WEST 41<sup>st</sup> AVENUE

Dimensions, sizes, specifications, layouts and materials are approximate and provided for information purposes only and are not represented as being the actual final areas and dimensions. Prospective purchasers are advised that interiors square footage is combined with balcony square footage and included in total advertised square footage of the homes. Exterior walls and glazing, balcony configurations, fascia, guard-rails, screens and façade panel locations are approximate and provided for information purposes only, and will avail precisions, and extent depending on the home. The locations shown are not represented as being the final locations of these items. All of the foregoing (including without limitation the dimensions and layout) are subject to change in the developer's sole discretion, without compensation or notice. Please ask sales representative for details. *E*: *G*: O.E.