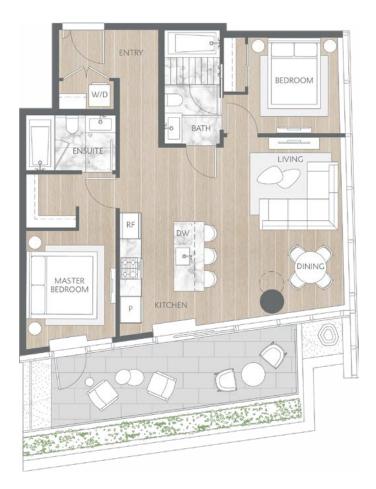

## Home 1507

Contemporary Inspired Living Two Bedroom Total Living: 1,064 ft<sup>2</sup>

WEST 41<sup>st</sup> AVENUE

Dimensions, sizes, specifications, layouts and materials are approximate and provided for information purposes only and are not represented as being the actual final areas and dimensions. Prospective purchasers are advised that interior square footage is combined with balcony square footage and included in total advertised square footage of the homes. Exterior walls and glazing, balcony configurations, fascia, guard-rails, screens and façade panel locations are approximate and provided for information purposes only, and will avay, psecifications, and extent depending on the home. The locations shown are not represented as being the final locations of these items. All of the foregoing (including without limitation the dimensions and layout) are subject to change in the developer's sole discretion, without compensation or notice. Please ask sales representative for details. E. G.O.E.