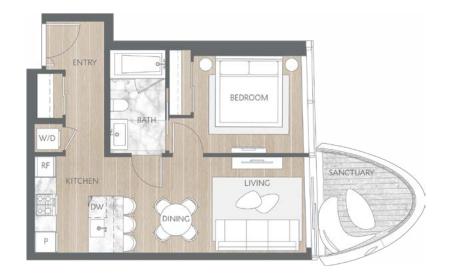

## Home 1505

Contemporary Inspired Living One Bedroom Total Living: 607 ft<sup>2</sup>

WEST 41<sup>st</sup> AVENUE

Dimensions, sizes, specifications, layouts and materials are approximate and provided for information purposes only and are not represented as being the actual final areas and dimensions. Prospective purchasers are advised that interiors square footage is combined with balcony square footage and included in total advertised square footage of the homes. Exterior walls and glazing, balcony configurations, fascia, guard-rails, screens and façade panel locations are approximate and provided for information purposes only, and will avail specifications, and extent depending on the home. The locations shown are not represented as being the final locations of these items. All of the foregoing (including without limitation the dimensions and layout) are subject to change in the developer's sole discretion, without compensation or notice. Please ask sales representative for details. E. & O.E.