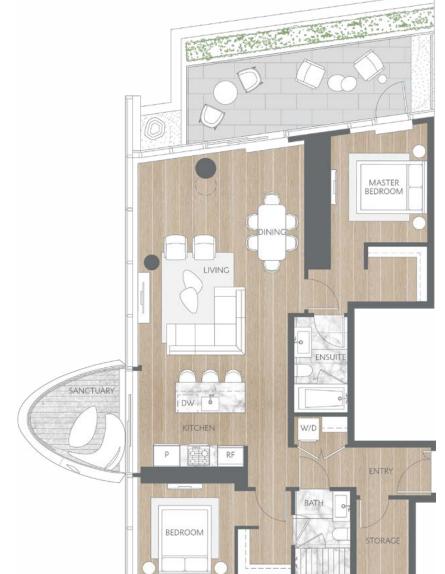

## Home 1501

Contemporary Inspired Living Two Bedroom Total Living: 1,361 ft<sup>2</sup>

WEST 41<sup>st</sup> AVENUE

Dimensions, sizes, specifications, layouts and materials are approximate and provided for information purposes only and are not represented as being the actual final areas and dimensions. Prospective purchasers are advised that interior square footage is combined with balcony square footage and included in total advertised square footage of the homes. Exterior walls and glazing, balcony configurations, fascia, guard-rails, screens and façade panel locations are approximate and provided for information purposes only, and extend tepending on the home. The locations shown are not represented as being the final locations of these items. All of the foregoing (including without limitation the dimensions and layout) are subject to change in the developer's sole discretion, without compensation or notice. Please ask sales representative for details. E. & O.E.