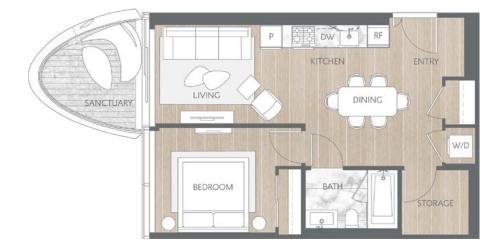

## Home 1110

Contemporary Inspired Living One Bedroom Total Living: 673 ft<sup>2</sup>

WEST 41<sup>st</sup> AVENUE

Dimensions, sizes, specifications, layouts and materials are approximate and provided for information purposes only and are not represented as being the actual final areas and dimensions. Prospective purchasers are advised that interior square footage is combined with balcony square footage and included in total advertised square footage of the homes. Exterior walls and glazing, balcony configurations, fascia, guard-rails, screens and facade panel locations of these items. All of the foregoing (including without limitation the dimensions and layout) are subject to change in the developer's sole discretion, without compensation or notice. Please ask sales representative for details. E. & O.E.