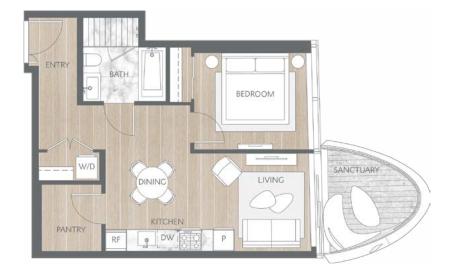

## Home 1105

Contemporary Inspired Living One Bedroom Total Living: 660 ft<sup>2</sup>

WEST 41<sup>st</sup> AVENUE

Dimensions, sizes, specifications, layouts and materials are approximate and provided for information purposes only and are not represented as being the actual final areas and dimensions. Prospective purchasers are advised that interiors square footage is combined with balcony square footage and included in total advertised square footage of the homes. Exterior walls and glazing, balcony configurations, fascia, guard-rails, screens and façade panel locations are approximate and provided for information purposes only, and will avail specifications, and extent depending on the home. The locations shown are not represented as being the final locations of these items. All of the foregoing (including without limitation the dimensions and layout) are subject to change in the developer's sole discretion, without compensation or notice. Please ask sales representative for details. E. & O.E.