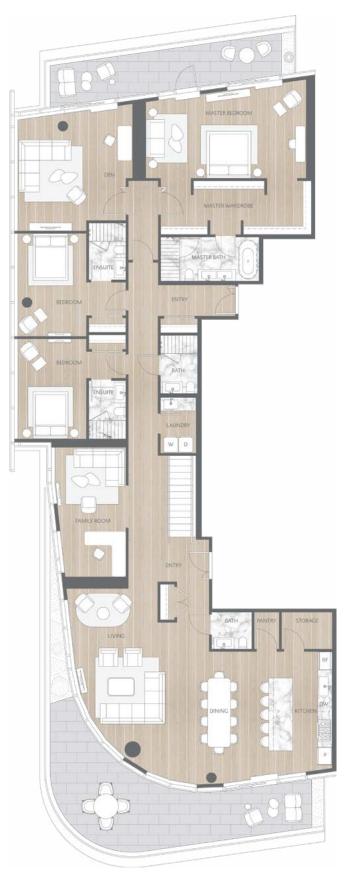

WEST 41<sup>st</sup> AVENUE

Contemporary Inspired Living Penthouse Total Living: 4,023 ft<sup>2</sup>

Penthouse 3401

Dimensions, sizes, specifications, layouts and materials are approximate and provided for information purposes only and are not represented as being the actual final areas and dimensions. Prospective purchasers are advised that interior square footage is combined with balcony square footage and included in total advertised square footage of the homes. Exterior walls and glazing, balcony configurations, fascia, guard-rails, screens and facade panel locations of are approximate and provided for information purposes only and will vary in area, type, specifications, and extent depending on the home. The locations shown are not represented as being the final locations of these items. All of the foregoing (including without limitation the dimensions and layout) are subject to change in the developer's sole discretion, without compensation or notice. Please ask sales representative for details. E. & O.E.